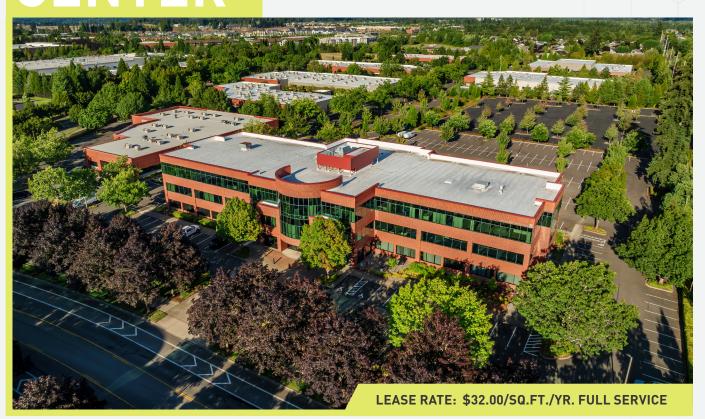

# COLUMBIA TECH CENTER

3,489 SQ. FT. ▶

Building 608 1499 Tech Center Pl, Suite 390 Vancouver, WA 98683

## KEY FEATURES

Exterior glass lines offer great views and natural light

Outdoor seating area

4/1,000 sq. ft. parking ratio

Walking distance to an array of amenities

CONTACT FOR MORE DETAILS ▶

Jake Bigby jakeb@pactrust.com