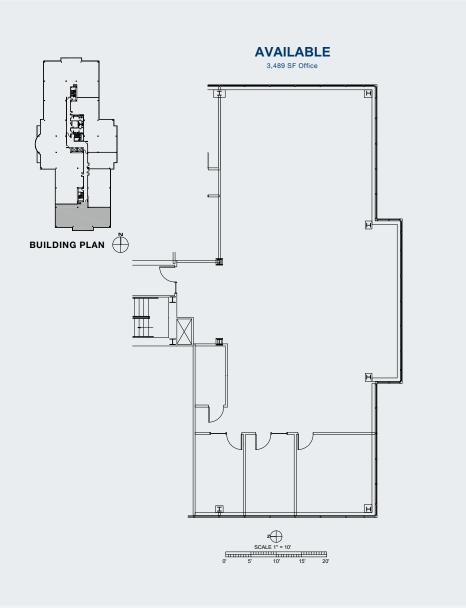

## SPACE PLAN

3,489 SQ. FT. ▶

Building 608 1499 Tech Center Pl, Suite 390 Vancouver, WA 98683